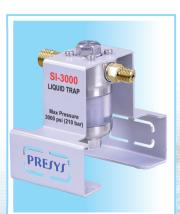

## For large quantities of calibrations.

• Ideal for applications using external air supply, it has a larger internal volume.

PRFC

#### Model: SI-3000

- Order Code: 06.08.0095-00.
- Ideal for RM or FS version working with
- external air supply (has a large internal volume).
- For pressures up to 3000 psi (210 bar).