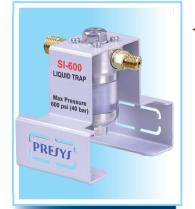

#### Model: SI-600

- Order Code: 06.08.0090-00.
- Ideal for RM version up to 40 bar.