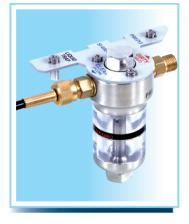

## **Dirt Moisture Trap**

• They protect the pneumatic calibrator against the ingress of residues

(oil, water, etc.) present in the process instruments connected to the PCON.
These residues can affect the pressure control and damage the PCON, potentially voiding the warranty.