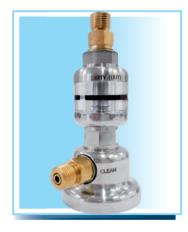

## For FS version up to 40 bar

#### Model: SI-600-FS-S

- Order Code: 06.08.0134-00.
- Ideal for FS version up to 25 bar.

#### Model: SI-600-FS-L

- Order Code: 06.08.0135-00.
- Ideal for FS version from 30 to 40 bar.

## <u>For FS / RM version of 70 bar</u> <u>it has a reduced internal volume.</u>

• It reduces the operating time of the internal compressor, increasing its lifespan.

#### Model: SI-1000-FS

- Order Code: 06.08.0103-00.
- Ideal for FS version of 70 bar.

#### Model: SI-1000-RM

- Order Code: 06.08.0136-00.
- Ideal for RM version up to 70 bar.