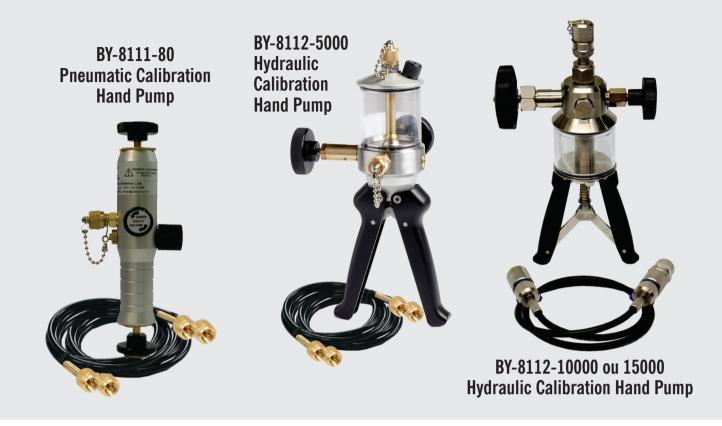

## Pressure Calibration Pumps 8100 Series (manually operated)

- ✓ Versatile: Pressure pump for calibration of transmitters, gauges etc.;
- ✓ Safe: Does not use electricity or high pressure bottle;
- ✓ Adjustable: Provided with fine adjustment for the entire pressure range;
- ✓ Robust: Heavy duty construction;
- ✓ Portable: Compact size and lightweight;
- ✓ Easy to use: Low effort;
- ✓ Flexible in use: Compatible with PMY, PC-507 and others.

| Technical Specifications | 8111-80                                     | 8112-5000                                   | 8112-10000 ou 15000                                                  |
|--------------------------|---------------------------------------------|---------------------------------------------|----------------------------------------------------------------------|
| Pressure Range:          | 80 psi or 24" Hg vaccum                     | 5,000 psi                                   | 10,000 psi or 15,000 psi                                             |
| Weight:                  | 0.590 kg                                    | 1.0 kg                                      | 1.6 kg                                                               |
| Dimensions (HxWxD):      | 200 x 73 x 90 mm                            | 263 x 159 x 70 mm                           | 240 x 185 x 95 mm                                                    |
| Body Material:           | anodized aluminum<br>brass, stainless steel | anodized aluminum<br>brass, stainless steel | stainless steel                                                      |
| Hoses Material:          | Nylon / Kevlar<br>Brass                     | Nylon / Kevlar<br>Brass                     | stainless steel nylon, stainless steel mesh, PTFE and nitrile rubber |
| Seals Material:          | Nitrile Rubber (NBR)                        | Nitrile Rubber (NBR)<br>Teflón              | Nitrile Rubber /<br>PTFE / Viton rubber                              |
| Connection:              | 1/4" NPT                                    | 1/4" NPT                                    | 1/4" NPT                                                             |