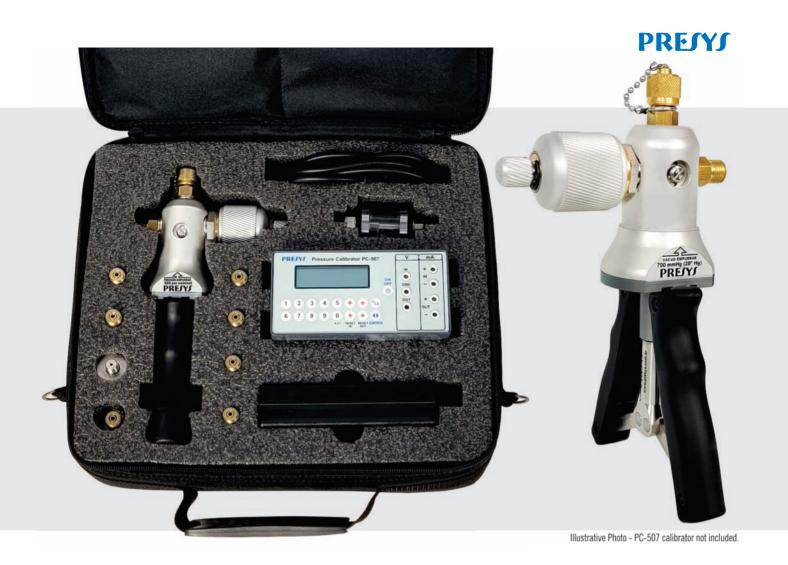

## Included:

- Practical Carrying Case for transporting and storing accessories such as hoses, fittings, and a dedicated compartment for the PC-507 Calibrator with its respective charger.
- 02 x High-pressure hoses (06.08.0018-00)

Construction: Polyamide with external Kevlar mesh cover

Length: 900 mm

Ends: 1/2" UNF (Female) connections

Maximum Pressure: 6000 psi

- 02 x 1/4 NPT Male Adapters (06.08.0006-00)
- 01 x Plug with chain (04.04.0039-10).