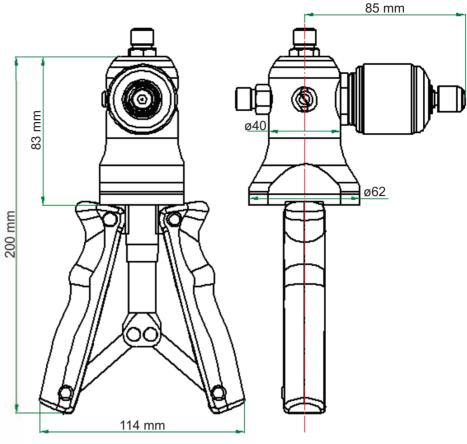

## **Dimensional:**

## **Technical Specifications**

| Type:                         | Portable without pressure gauge |
|-------------------------------|---------------------------------|
| Pressure ranges:              |                                 |
| - Negative Pressure           | 28 "Hg nominal                  |
| - Positive Pressure           | 500 psi nominal / 35 bar        |
| With fine adjustment          |                                 |
| Dimensions (AxLxD):           | 200 x 114 x 62 mm               |
| Weight:                       | 930g                            |
| Connections: 1/2" UNF (Macho  | )                               |
| No tightening tools required. |                                 |