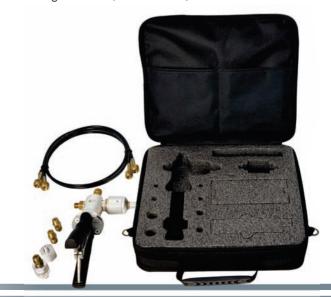

## Included:

- Practical Carrying Case for transporting and storing accessories such as hoses, fittings, and a dedicated compartment for the PC-507 Calibrator with its respective charger.
- 02 x High-pressure hoses (06.08.0018-00)

Construction: Polyamide with external Kevlar mesh cover

Length: 900 mm

Ends: 1/2" UNF (Female) connections

Maximum Pressure: 6000 psi

- 02 x 1/4 NPT Male Adapters (06.08.0006-00)
- 01 x Plug with chain (04.04.0039-10).